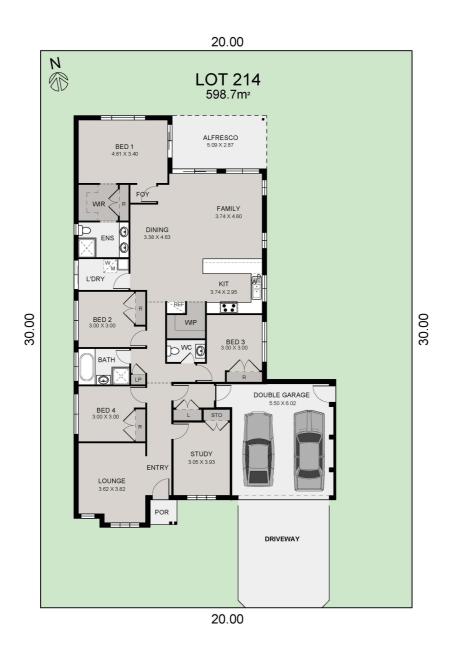

## **FIXED PRICE**

# House & Land Package

### Paddington 27 Custom | North Hampton Facade

\*Package prices are based on standard home, standard facade and builders preferred siting. Depicted facade may incur an additional charge. Pricing may vary due to actual land availability. House & Land Packages are subject to developer's design review panel, council final approval, and Eden Brae Homes Procedure of Purchase. All prices are GST inclusive. Eden Brae Homes reserves the right to change prices without notice. Start date is subject to client, developer and council meeting time frames including but not limited to, land registration, amount of client variations, developer/council approval, acceptance of tender and contract within 7 days respectively. Prices are subject to developer, council and statutory requirements, location and condition of services. Package provided is based on Eden Brae Homes preliminary/preferred siting and preliminary developer land information currently available. Variations to land size, location of services - including but not limited to sewer/stormwater locations, drainage grates, Telstra pits, trees, butterfly drains, driveway crossover, pram ramps, electrical/other easements, or Section 88B instrument, may necessitate floor plan or siting amendments. Please speak to your Eden Brae Homes Sales Consultant or refer to individual marketing material. Builders License Number 120300C. Effective March 2024