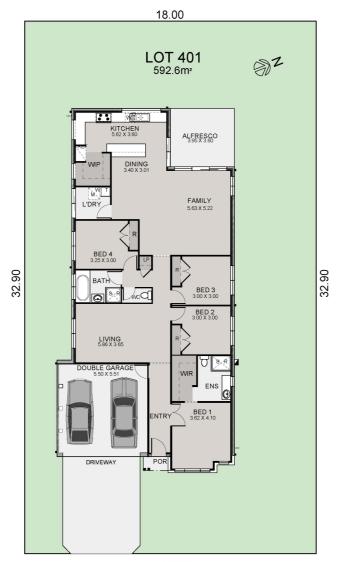

## Lot 401, Lochinvar Ridge, Lochinvar

**PACKAGE PRICE** \$819,900 HOUSE PRICE \$423,000

LAND PRICE \$396,900

#### Midland 23 | West Hampton Facade

18.00

\*Package prices are based on standard home, standard facade and builders preferred siting. Depicted facade may incur an additional charge. Pricing may vary due to actual land availability. House & Land Packages are subject to developer's design review panel, council final approval and Eden Brae Homes Procedure of Purchase. All prices are GST inclusive. Eden Brae Homes reserves the right to change prices without notice. Start date is subject to client, developer and council imeeting time frames including but not limited to, land registrations, arount of client variations, developer/council approval, acceptance of tender and condition of services. Package provided is based on Eden Brae Homes preliminary/preferred siting and preliminary developer land information currently available. Variations to land size, location of services - including but not limited to sewer/stormwater locations, drainage grates, Telstra pits, trees, butterfly drains, driveway crossover, pram ramps, electrical/other easements, or Section 888 instrument, may necessitate floor plan or siting amendments. Please speak to your Eden Brae Homes Sales Consultant or refer to individual marketing material. Builders License Number 120300C. Effective March 2024