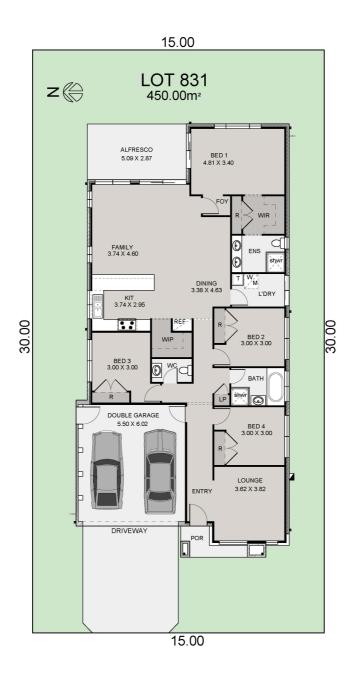

### Paddington 23 | Kirra Facade

#### **EDEN BRAE PACKAGES**

#### Featured Inclusions

- Advantage Series Opulence Inclusions
- Ducted air conditioning
- Stone benchtop to kitchen
- SMEG kitchen appliance package
- Selection of either floor tiles or natural timber look laminate flooring to entry, kitchen, meals and family room.
- Selection of quality textured loop pile carpet in a wide range of contemporary colours to balance of home
- Alarm System & Remote Controlled Garage Door
- Plain concrete to alfresco (where applicable)
- Driveway and path to entry