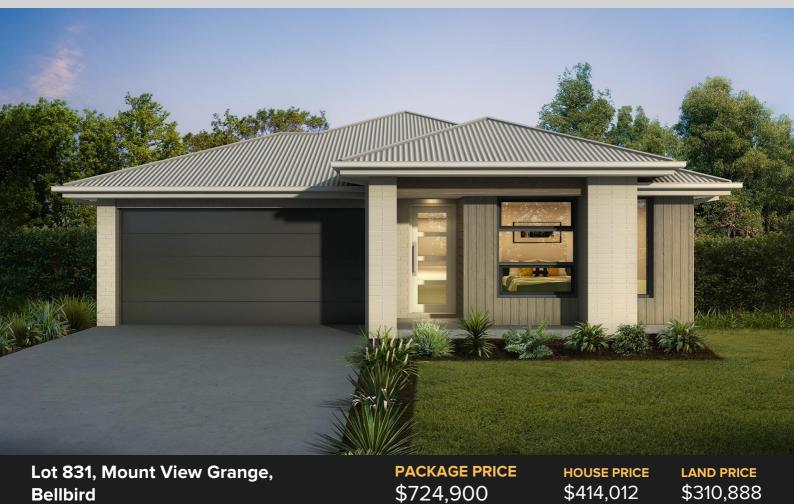

### Paddington 23 | Kirra Facade

#### **EDEN BRAE PACKAGES**

#### Featured Inclusions

- Advantage Series Opulence Inclusions
- Ducted air conditioning
- Stone benchtop to kitchen
- SMEG kitchen appliance package
- Selection of either floor tiles or natural timber look laminate flooring to entry, kitchen, meals and family room.
- Selection of quality textured loop pile carpet in a wide range of contemporary colours to balance of home
- Alarm System & Remote Controlled Garage Door
- Plain concrete to alfresco (where applicable)
- Driveway and path to entry